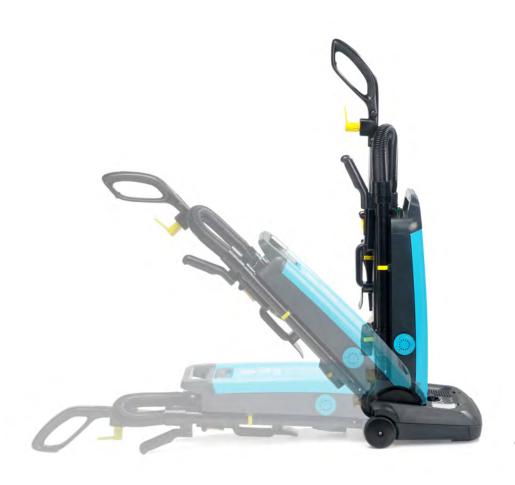

## Flat operation

The i-vac 30UR can operate completely flat, so you can reach all of these hard-to-reach spots such as under furniture, desks, equipment, or any other obstacles.