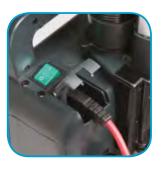

## Easy repair & replacement

Quick disconnect of upper body from the motor deck for easy repair and replacement. To make your life easier, we added a detachable powercord. No technical support needed.

Telescopic wand to easily reach high areas and provides an ergonomical way of operating the machine.