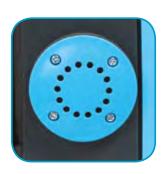

## Whizzo

Patented Whizzo indicator:
It makes a loud high tone when the bag is full or the vacuum is clogged.
Additionally, it supplies the motor with cooling air to avoid temperature peaks.