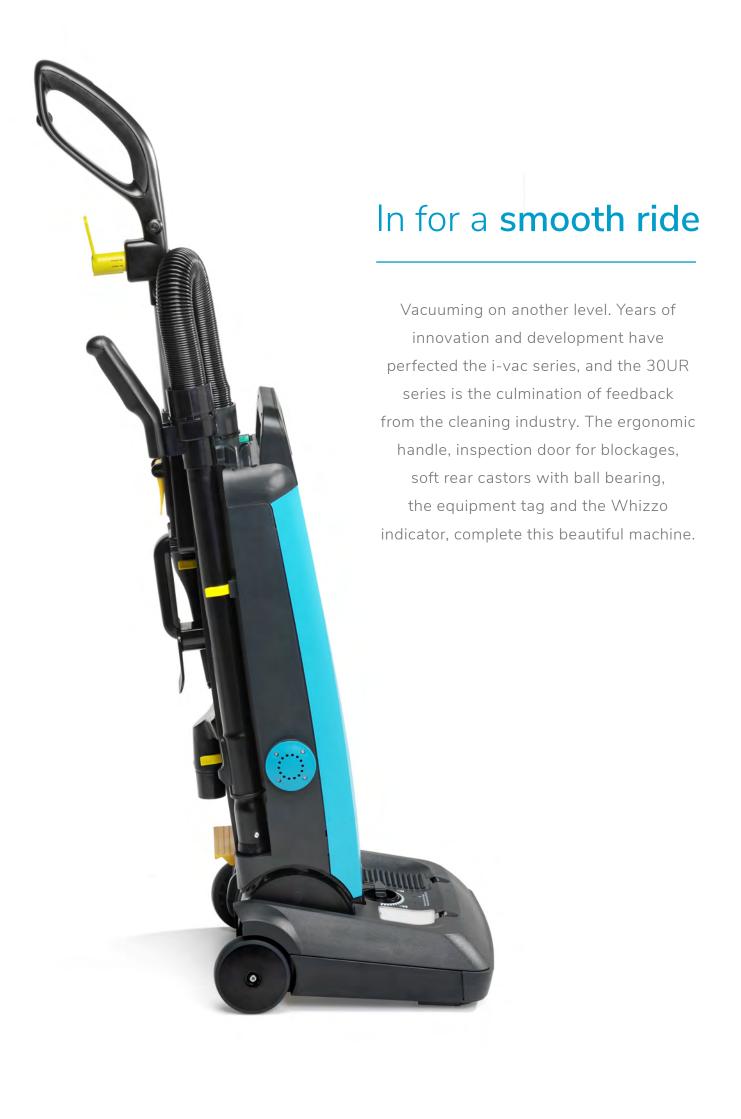

The most flexible of its kind







# Key **features**

## Flat operation

The i-vac 30UR can operate completely flat, so you can reach all of these hard-to-reach spots such as under furniture, desks, equipment, or any other obstacles.

## Easy repair & replacement

Quick disconnect of upper body from the motor deck for easy repair and replacement. To make your life easier, we added a detachable powercord. No technical support needed.



Telescopic wand to easily reach high areas and provides an ergonomical way of operating the machine.

# Reach high places

## Whizzo

Patented Whizzo indicator:
It makes a loud high tone when the bag is full or the vacuum is clogged.
Additionally, it supplies the motor with cooling air to avoid temperature peaks.





# **Technical specifications**



| Weight of product     | 8.3 kg