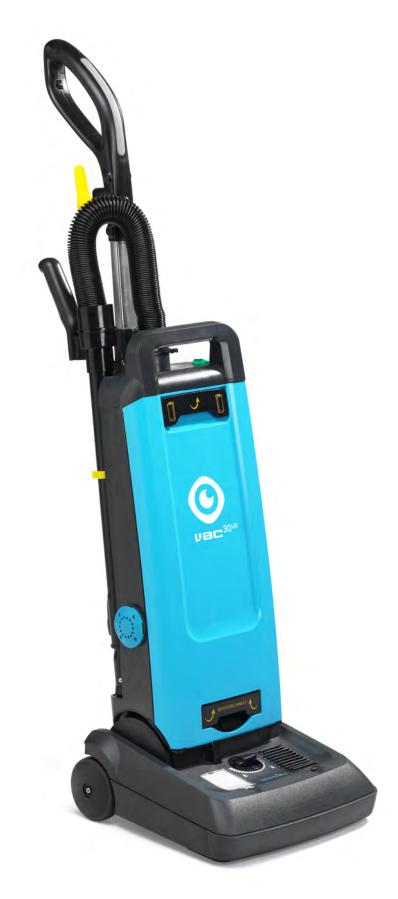

The most flexible of its kind







# Key **features**

## Flat operation

The i-vac 30UR can operate completely flat, so you can reach all of these hard-to-reach spots such as under furniture, desks, equipment, or any other obstacles.

## Easy repair & replacement

Quick disconnect of upper body from the motor deck for easy repair and replacement. To make your life easier, we added a detachable powercord. No technical support needed.



Telescopic wand to easily reach high areas and provides an ergonomical way of operating the machine.

# Reach high places

## Whizzo

Patented Whizzo indicator:
It makes a loud high tone when the bag is full or the vacuum is clogged.
Additionally, it supplies the motor with cooling air to avoid temperature peaks.





# **Technical specifications**



| Weight of product     | 8.3 kg