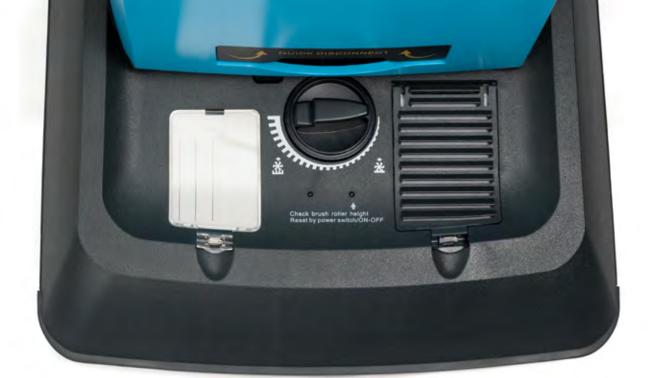

## Easy repair & replacement

Quick disconnect of upper body from the motor deck for easy repair and replacement. To make your life easier, we added a detachable powercord. No technical support needed.

Telescopic wand to easily reach high areas and provides an ergonomical way of operating the machine.