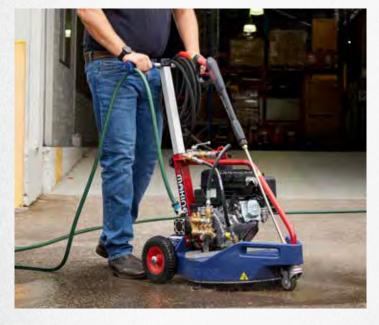

# 2 in 1 Pressure Cleaning Machine

The DPC 2200 combines a pressure wand and rotary cleaner in one machine that is compact and lightweight for ease of movement and transportation. It has an inbuilt 18" (450mm) rotary surface cleaner, a wand and a 10 m hose. Switch between the surface cleaner and the wand with ease, allowing you to do more jobs with 1 machine.

- ✓ 18" (450mm) stainless steel rotary surface cleaner
- ✓ 10 m Hose
- ✓ Wand
- ✓ Lightweight at 40 kgs
- Durable HDPE foam filled chassis
- Front swivel wheel with brake