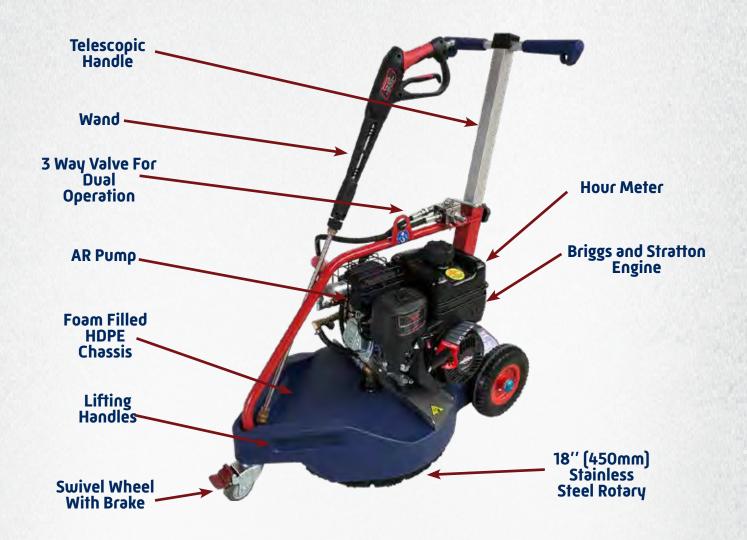

# 2 in 1 Pressure Cleaning Machine

The DPC 2200 combines a pressure wand and rotary cleaner in one machine that is compact and lightweight for ease of movement and transportation. It has an inbuilt 18" (450mm) rotary surface cleaner, a wand and a 10 m hose. Switch between the surface cleaner and the wand with ease, allowing you to do more jobs with 1 machine.

- ✓ 18" (450mm) stainless steel rotary surface cleaner
- ✓ 10 m Hose
- ✓ Wand
- ✓ Lightweight at 40 kgs
- Durable HDPE foam filled chassis
- Front swivel wheel with brake

#### Solution/Benefits

- ✓ Spray gun wand and rotary cleaner in one.
- √ 18" (450mm) stainless steel rotary.
- ✓ Lightweight (40kgs). Adjustable handle & easy to store.