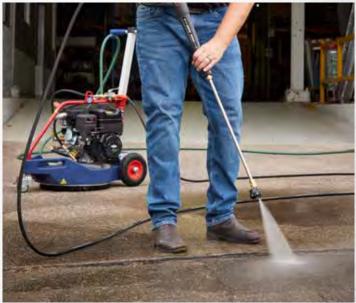

# 2 in 1 Pressure Cleaning Machine

The DPC 2200 combines a pressure wand and rotary cleaner in one machine that is compact and lightweight for ease of movement and transportation. It has an inbuilt 18" (450mm) rotary surface cleaner, a wand and a 10 m hose. Switch between the surface cleaner and the wand with ease, allowing you to do more jobs with 1 machine.

#### Solution/Benefits

- ✓ Spray gun wand and rotary cleaner in one.
- √ 18" (450mm) stainless steel rotary.
- ✓ Lightweight (40kgs). Adjustable handle & easy to store.